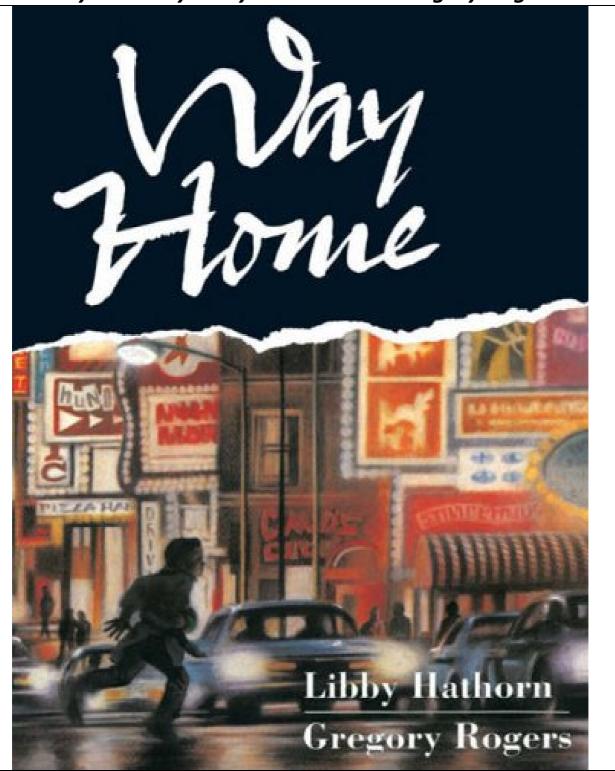

Way Home by Libby Hathorn and Gregory Rogers

It's night and the dark is filled with strange sounds as Shane makes his way home. On a fence he finds a stray cat that at first growls and spits at him. But Shane talks and strokes the kitten to calmness, and decides to take the 'Spitfire, Kitten Number One,' home with him. No gang of boys, or avenue of dense traffic, or fierce dog can stop Shane carrying his new found friend to the place he calls home. Greg Rogers' sensitive use of charcoal and pastel create Shane and his cat in splendid city-at-night time scenes.